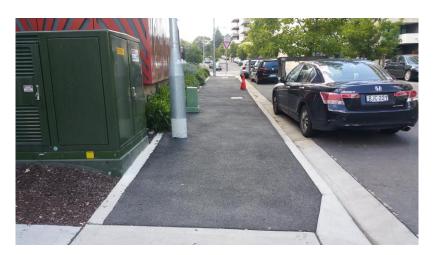

## **BULK HOUSEHOLD COLLECTION**

On Saturday the 24<sup>th</sup> and Sunday the 25<sup>th</sup> of June, residents may dispose of bulk household goods, such as old furniture etc. Please leave the items to be collected on the footpath between the car park drive way and the orange cone.