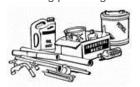

The materials should be sorted into 4 neat piles.

General household waste such as small furniture items, electrical goods and mattresses.

Mattresses

Metals such as whitegoods - all doors should be removed