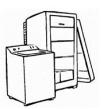

The materials should be sorted into 4 neat piles.

General household waste such as small furniture items, electrical goods and mattresses.

Mattresses

Metals such as whitegoods - all doors should be removed